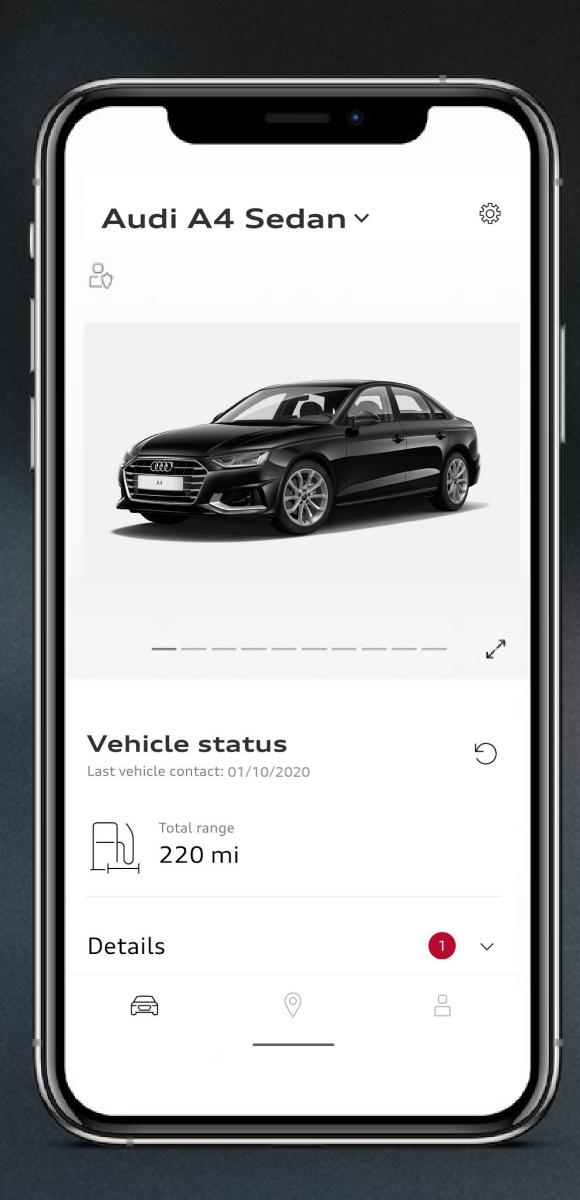

### Vehicle Status Report

Monitor important information about your car, from distance travelled to window and door checks, fuel level, pending warnings and maintenance checks.

### myAudiApp

The myAudi app provides an effortless link between you and your Audi. From wherever you are, you can access real-time information about your vehicle, request service bookings, and even plan your next journey, then share your route directly to your vehicle. The app also offers remote services such as locking or unlocking your vehicle, as well as finding your vehicle.