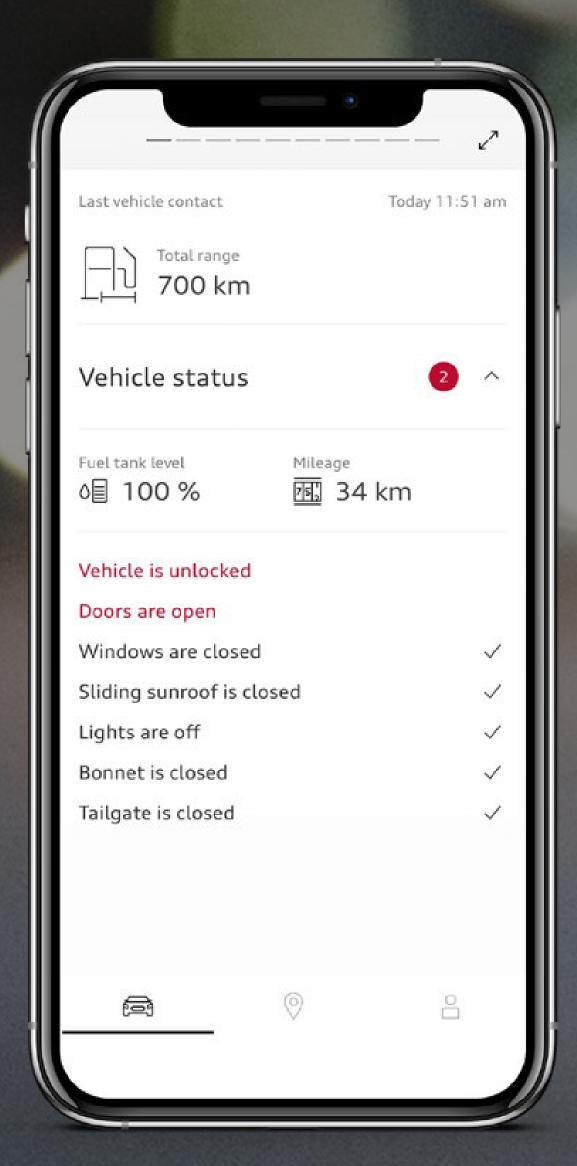

### Vehicle Status Report

Monitor important information about your car, from distance travelled to window and door checks, fuel level, pending warnings and maintenance checks.