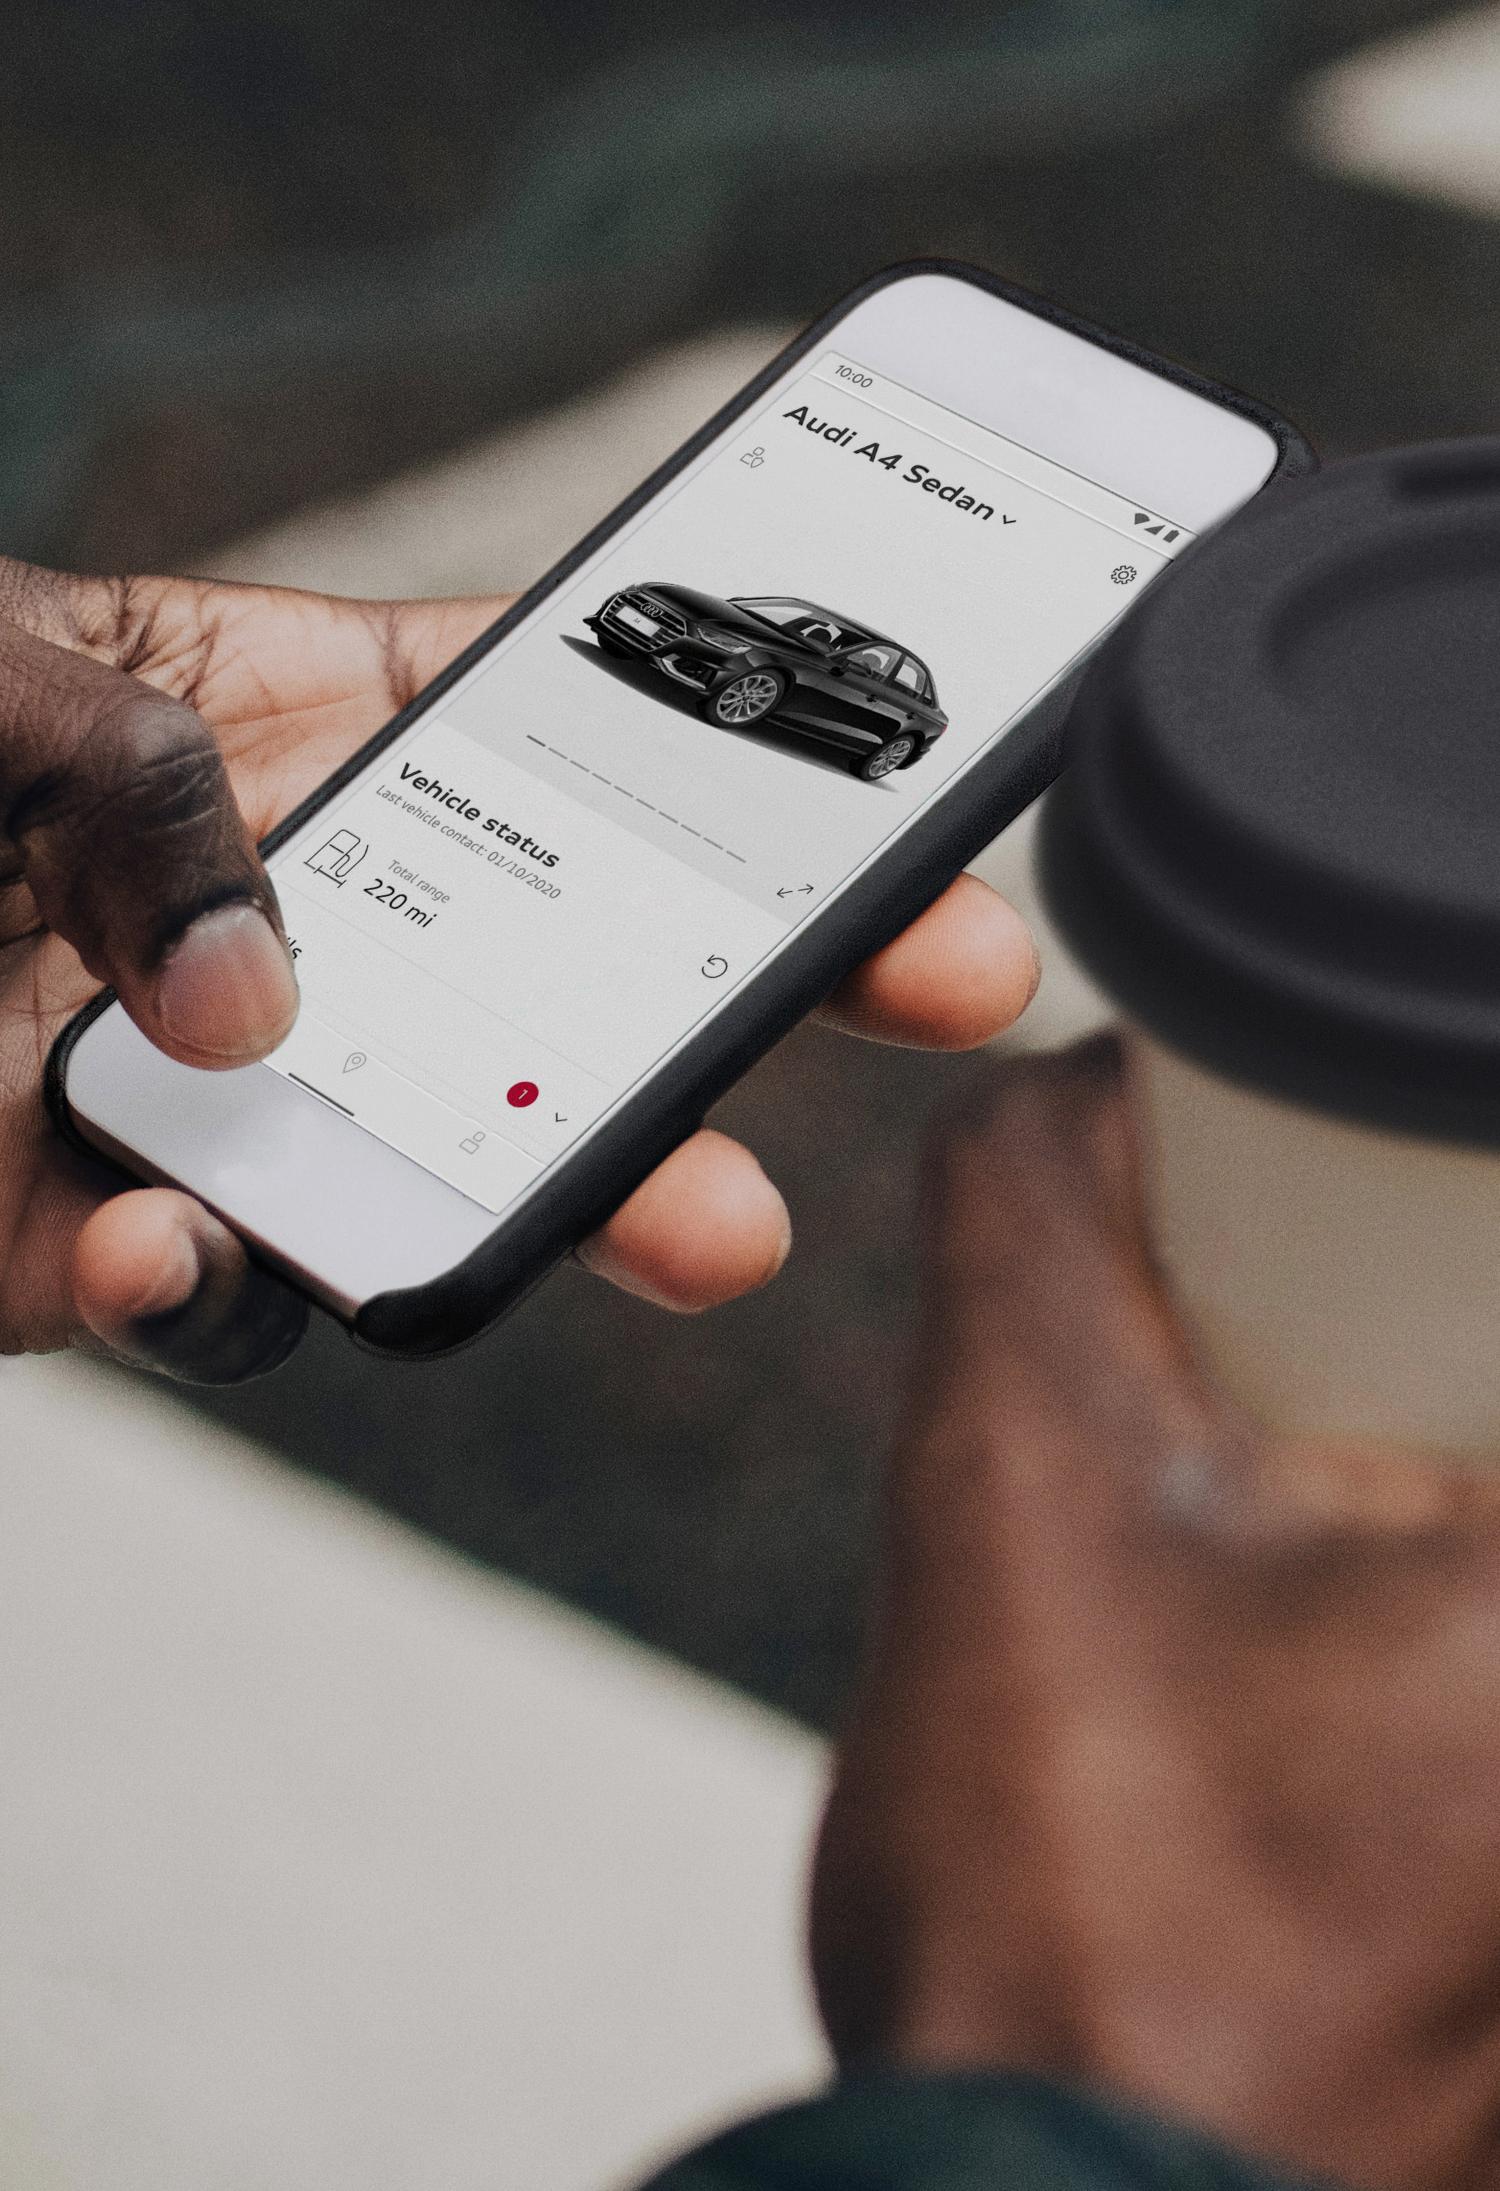

### Vehicle Status Report

Monitor important information about your car, from distance travelled to window and door checks, fuel level, pending warnings and maintenance checks.

### myAudiApp

The myAudi app provides an effortless link between you and your Audi. From wherever you are, you can access real-time information about your vehicle, request service bookings, and even plan your next journey, then share your route directly to your vehicle. The app also offers remote services such as locking or unlocking your vehicle, as well as finding your vehicle.