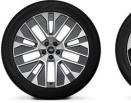

| WLTP range            | up to 513 Km* |

\* Under ideal conditions

### Exterior

- 1. Magnet grey, solid
- 2. Chronos grey, metallic
- 3. Glacier white, metallic
- 4. Madeira brown, metallic
- 5. Manhattan grey, metallic
- 6. Myth black, metallic
- 7. Plasma blue, metallic
- 8. Soneira red, metallic





#### Audi exclusive



Custom paint finishes in a wide range of colors, from neutrals to rainbow shades. Make your SQ8 Sportback e-tron as unique and unforgettable as you, with Audi exclusive.



Configure your Audi SQ8 Sportback e-tron

## Interior



Perforated leather combination available in Okapi brown, Pearl beige or black.

Leather combination available in Okapi brown, Pearl beige or black.

Valcona leather available in Okapi brown, Aras red or black.

Wheels

20"







21"



















### Accessories

Audi Genuine Accessories turn your luxury SUV into an absolute sportstar.



Hard-wearing all-weather rubber floor mats protect the vehicle interior against wet and dirt.



Audi child seat i-Size. For infants with a body length of approx. 76 to 105 cm



The entry LED projects the quattro lettering onto the ground when the front doors are opened.



The decorative film with e-tron lettering for the rear doors ahead of the left and right wheel arches.



The decorative film with quattro logo in floret silver metallic provides an individual look.



Exterior mirror housing in carbon, for vehicles without Audi side assist.



#### Configure your Audi SQ8 Sportback e-tron

#### The Audi SQ8 Sportback e-tron

#### Quiet, Impressive.



Audi SQ8 Sportback e-tron