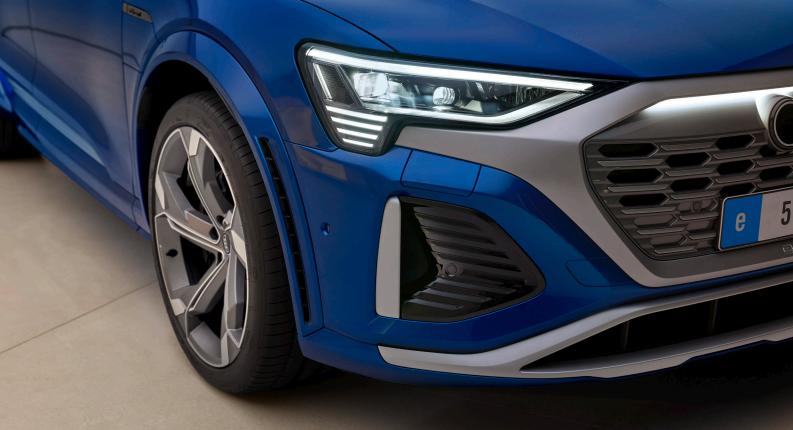

D

The new Audi SQ8 Sportback e-tron is a vision for the future. The stateof-the-art design of the front bumper features optional lighting which projects and illuminates over the four rings adorning the unmistakable Audi Singleframe grille. Progressive looks with a powerful impact.