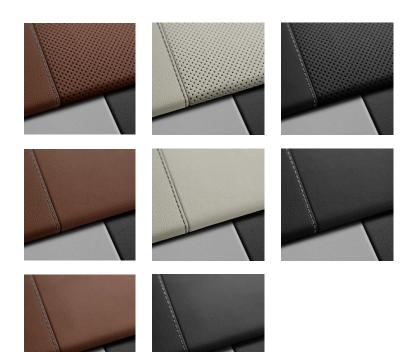

## Interior

Perforated leather combination available in Okapi brown, Pearl beige or black.

Leather combination available in Okapi brown, Pearl beige or black.

Valcona leather available in Okapi brown, Aras red or black.