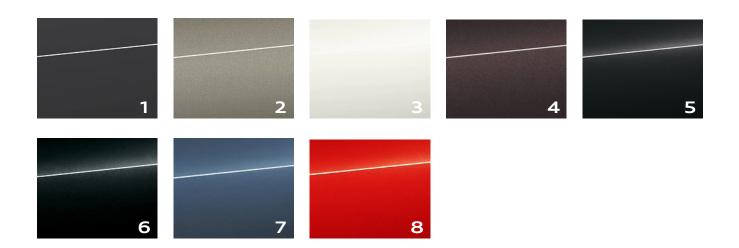

### Exterior

- 1. Magnet grey, solid
- 2. Chronos grey, metallic
- 3. Glacier white, metallic
- 4. Madeira brown, metallic
- 5. Manhattan grey, metallic
- 6. Myth black, metallic
- 7. Plasma blue, metallic
- 8. Soneira red, metallic