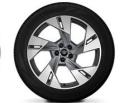

|
| WLTP range            | up to 513 Km* |

\* Under ideal conditions

### Exterior

- 1. Magnet grey, solid
- 2. Chronos grey, metallic
- 3. Glacier white, metallic
- 4. Madeira brown, metallic
- 5. Manhattan grey, metallic
- 6. Myth black, metallic
- 7. Plasma blue, metallic
- 8. Soneira red, metallic





#### Audi exclusive



Custom paint finishes in a wide range of colors, from neutrals to rainbow shades. Make your SQ8 Sportback e-tron as unique and unforgettable as you, with Audi exclusive.



Configure your Audi SQ8 Sportback e-tron

## Interior



Perforated leather combination available in Okapi brown, Pearl beige or black.

Leather combination available in Okapi brown, Pearl beige or black.

Valcona leather available in Okapi brown, Aras red or black.

Wheels

20"







21"



















### Accessories

Audi Genuine Accessories turn your luxury SUV into an absolute sportstar.



Hard-wearing all-weather rubber floor mats protect the vehicle interior against wet and dirt.



Audi child seat i-Size. For infants with a body length of approx. 76 to 105 cm



The entry LED projects the quattro lettering onto the ground when the front doors are opened.



The decorative film with e-tron lettering for the rear doors ahead of the left and right wheel arches.



The decorative film with quattro logo in floret silver metallic provides an individual look.



Exterior mirror housing in carbon, for vehicles without Audi side assist.



#### Configure your Audi SQ8 Sportback e-tron

#### The Audi SQ8 Sportback e-tron

#### Quiet, Impressive.



Audi SQ8 Sportba