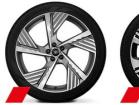

nge            | up to 513 Km* |

\* Under ideal conditions

### Exterior

- 1. Magnet grey, solid
- 2. Chronos grey, metallic
- 3. Glacier white, metallic
- 4. Madeira brown, metallic
- 5. Manhattan grey, metallic
- 6. Myth black, metallic
- 7. Plasma blue, metallic
- 8. Soneira red, metallic





#### Audi exclusive



Custom paint finishes in a wide range of colors, from neutrals to rainbow shades. Make your SQ8 Sportback e-tron as unique and unforgettable as you, with Audi exclusive.



Configure your Audi SQ8 Sportback e-tron

## Interior



Perforated leather combination available in Okapi brown, Pearl beige or black.

Leather combination available in Okapi brown, Pearl beige or black.

Valcona leather available in Okapi brown, Aras red or black.

Wheels

20"







21"



















### Accessories

Audi Genuine Accessories turn your luxury SUV into an absolute sportstar.



Hard-wearing all-weather rubber floor mats protect the vehicle interior against wet and dirt.



Audi child seat i-Size. For infants with a body length of approx. 76 to 105 cm



The entry LED projects the quattro lettering onto the ground when the front doors are opened.



The decorative film with e-tron lettering for the rear doors ahead of the left and right wheel arches.



The decorative film with quattro logo in floret silver metallic provides an individual look.



Exterior mirror housing in carbon, for vehicles without Audi side assist.



#### Configure your Audi SQ8 Sportback e-tron

#### The Audi SQ8 Sportback e-tron

#### Quiet, Impressive.



Audi SQ8 Sportback e-tron 2024

A w