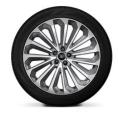

|
| WLTP range            | up to 513 Km* |

\* Under ideal conditions

### Exterior

- 1. Magnet grey, solid
- 2. Chronos grey, metallic
- 3. Glacier white, metallic
- 4. Madeira brown, metallic
- 5. Manhattan grey, metallic
- 6. Myth black, metallic
- 7. Plasma blue, metallic
- 8. Soneira red, metallic





#### Audi exclusive



Custom paint finishes in a wide range of colors, from neutrals to rainbow shades. Make your SQ8 Sportback e-tron as unique and unforgettable as you, with Audi exclusive.



Configure your Audi SQ8 Sportback e-tron

## Interior



Perforated leather combination available in Okapi brown, Pearl beige or black.

Leather combination available in Okapi brown, Pearl beige or black.

Valcona leather available in Okapi brown, Aras red or black.

Wheels

20"







21"



















### Accessories

Audi Genuine Accessories turn your luxury SUV into an absolute sportstar.



Hard-wearing all-weather rubber floor mats protect the vehicle interior against wet and dirt.



Audi child seat i-Size. For infants with a body length of approx. 76 to 105 cm



The entry LED projects the quattro lettering onto the ground when the front doors are opened.



The decorative film with e-tron lettering for the rear doors ahead of the left and right wheel arches.



The decorative film with quattro logo in floret silver metallic provides an individual look.



Exterior mirror housing in carbon, for vehicles without Audi side assist.



#### Configure your Audi SQ8 Sportback e-tron

#### The Audi SQ8 Sportback e-tron

#### Quiet, Impressive.



Audi SQ8 Sportback e-tr