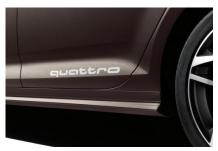

The entry LED projects the quattro lettering onto the ground when the front doors are opened.

The decorative film with e-tron lettering for the rear doors ahead of the left and right wheel arches.

The decorative film with quattro logo in floret silver metallic provides an individual look.