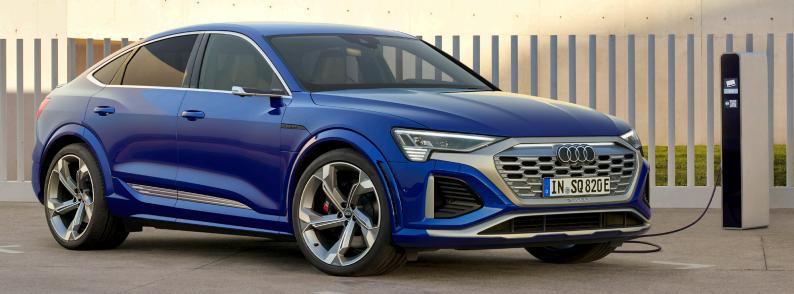

D

The new Audi SQ8 Sportback e-tron is a vision for the future. The stateof-the-art design of the front bumper features optional lighting which projects and illuminates over the four rings adorning the unmistakable Audi Singleframe grille. Progressive looks with a powerful impact.

# Why compromise?

Vorsprung durch Technik means innovative mobility, a promise that Audi delivers in the SQ8 Sportback e-tron. With double the motors on the rear axle delivering 370kW output (precisely the same power output as a combustion-powered SQ8), and boosted with an additional 200Nm of torque, it's easy to see why Audi inspires change.

Audi's optimised drive concept also includes higher charging performance and battery capacity, and an increased range of up to 513 kilometres. The future looks electric.