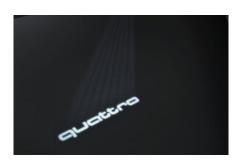

The entry LED projects the quattro lettering onto the ground when the front doors are opened.

The decorative film with e-tron lettering for the rear doors ahead of the left and right wheel arches.

The decorative film with quattro logo in floret silver metallic provides an individual look.