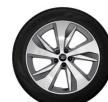

s         |
| WLTP range            | up to 513 Km* |

\* Under ideal conditions

### Exterior

- 1. Magnet grey, solid
- 2. Chronos grey, metallic
- 3. Glacier white, metallic
- 4. Madeira brown, metallic
- 5. Manhattan grey, metallic
- 6. Myth black, metallic
- 7. Plasma blue, metallic
- 8. Soneira red, metallic





#### Audi exclusive



Custom paint finishes in a wide range of colors, from neutrals to rainbow shades. Make your SQ8 Sportback e-tron as unique and unforgettable as you, with Audi exclusive.



Configure your Audi SQ8 Sportback e-tron

## Interior



Perforated leather combination available in Okapi brown, Pearl beige or black.

Leather combination available in Okapi brown, Pearl beige or black.

Valcona leather available in Okapi brown, Aras red or black.

Wheels

20"







21"



















### Accessories

Audi Genuine Accessories turn your luxury SUV into an absolute sportstar.



Hard-wearing all-weather rubber floor mats protect the vehicle interior against wet and dirt.



Audi child seat i-Size. For infants with a body length of approx. 76 to 105 cm



The entry LED projects the quattro lettering onto the ground when the front doors are opened.



The decorative film with e-tron lettering for the rear doors ahead of the left and right wheel arches.



The decorative film with quattro logo in floret silver metallic provides an individual look.



Exterior mirror housing in carbon, for vehicles without Audi side assist.



#### Configure your Audi SQ8 Sportback e-tron

#### The Audi SQ8 Sportback e-tron

#### Quiet, Impressive.



Audi SQ8 Sport