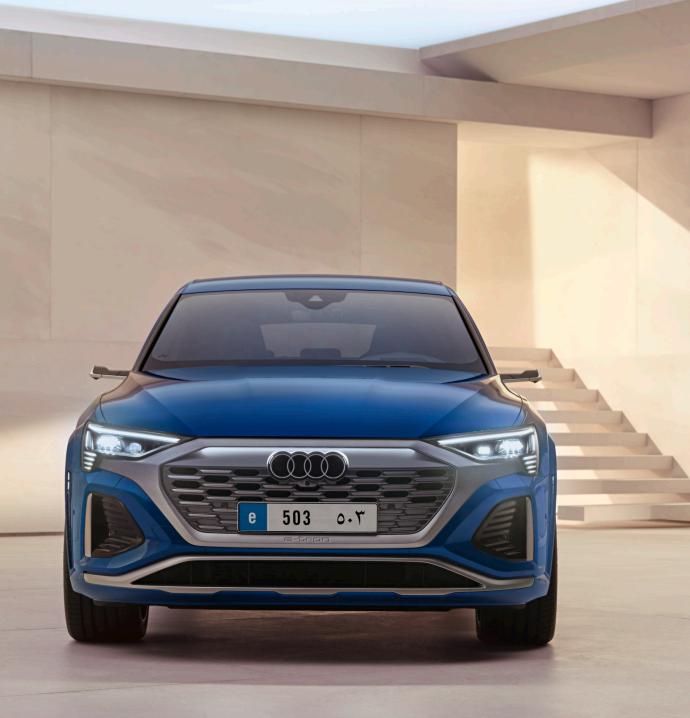

D

The new Audi SQ8 Sportback e-tron is a vision for the future. The stateof-the-art design of the front bumper features optional lighting which projects and illuminates over the four rings adorning the unmistakable Audi Singleframe grille. Progressive looks with a powerful impact.

# Why compromise?

Vorsprung durch Technik means innovative mobility, a promise that Audi delivers in the SQ8 Sportback e-tron. With double the motors on the rear axle delivering 370kW output (precisely the same power output as a combustion-powered SQ8), and boosted with an additional 200Nm of torque, it's easy to see why Audi inspires change.