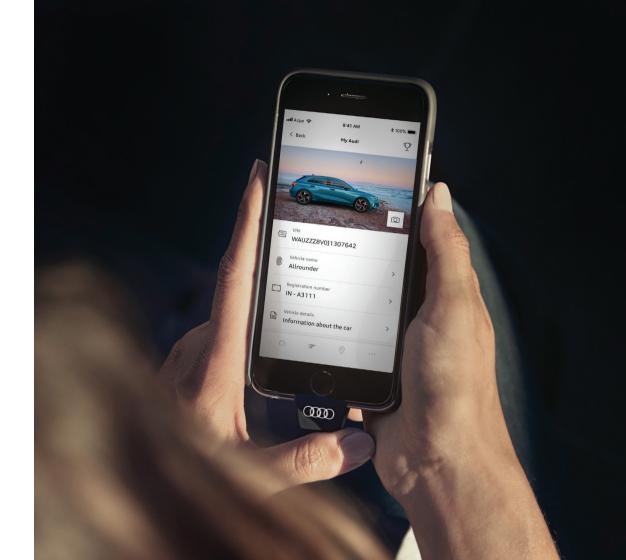

## A better overview in no time

With the latest vehicle information about your Audi

**My Audi.** Welcome. With the Audi connect plug and play app, you can access the latest information about your vehicle at any time.

In the "My Audi" section, you can view information such as mileage, chassis number and fuel level. You can even check how many kilometres and days are left until your next service appointment. This way, your next service is always at your fingertips.