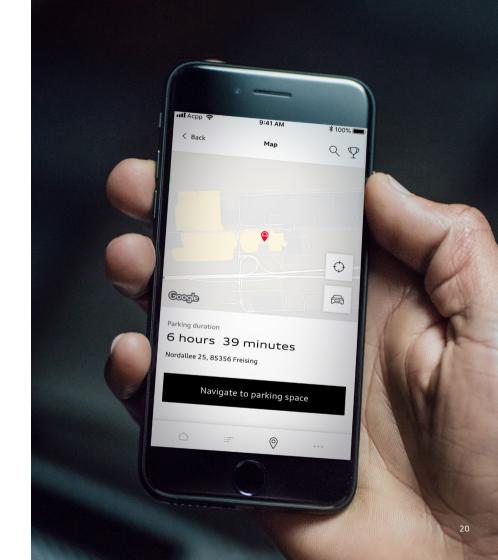

## More connected to your car

With navigation to your parking location

Parking space. With Audi connect plug and play, you always know precisely where you last parked your vehicle. Allow the app to conveniently guide you to your car – or share the GPS coordinates, for example with your friends. You can even keep an eye on how long you've been parked.