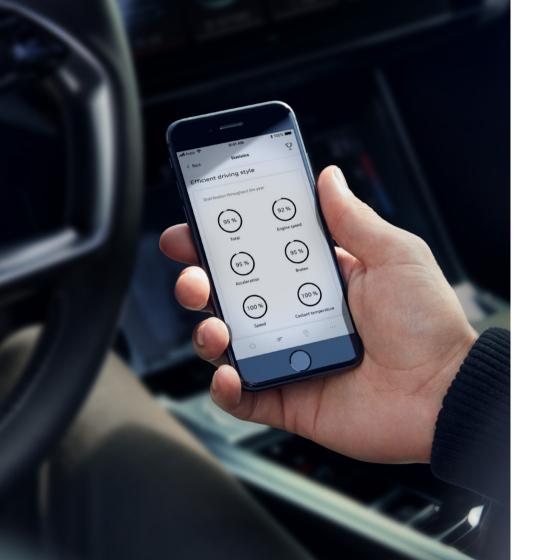

\*only available for the Audi e-tron

**Statistics.** Audi connect plug and play helps you optimise your driving style.

Personal driving data, such as acceleration, vehicle speed, engine speed and braking behaviour, is measured and displayed in a detailed statistical breakdown. This lets you learn from your own driving style and reach your destinations more efficiently.