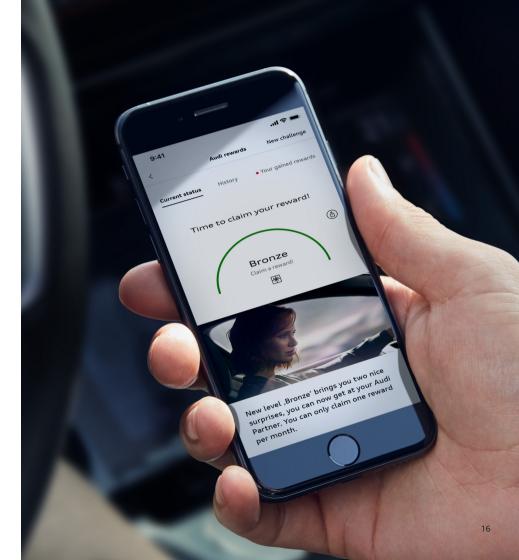

Audi rewards. Take up the challenge! Activate up to three challenges from different categories and collect points. Use the Audi connect plug and play app on your everyday journeys to advance to a higher level. Attractive rewards\* await you when you reach a new level; you can collect these directly from your Audi Partner after contacting them.

<sup>\*</sup>For more information on the available rewards check the My rewards website.

App usage. Sometimes you virtually don't have to do anything: When you start with the beginner level, you already receive 3000 points once for your registration, and you also collect 50 points per day by using the app. If you have entered the date on which your vehicle was registered, you will also receive a one-time gift of 500 points on your vehicle's birthday. This way, some challenges almost take care of themselves.