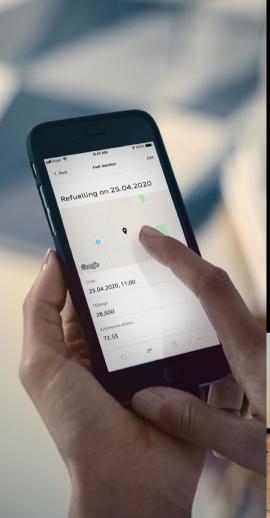

Fuel monitor. The fuel monitor gives you an overview of your refuelling processes and monthly fuel expenses. Whenever the Audi DataPlug registers a refuelling process, you receive an app notification that the fuel costs have been logged. The service\* automatically records when, where and how much you refuel.

\*minimum refuelling level of 10 l

Charging monitor. The charging monitor provides an overview of your charging expenses, how many kilometres you've driven and the charging status of your Audi. The app automatically registers when you charge your vehicle and stores the address of the charging station. You are then asked to enter your expenses. Useful feature: When the charge level is getting low, you will receive a reminder to recharge in good time.