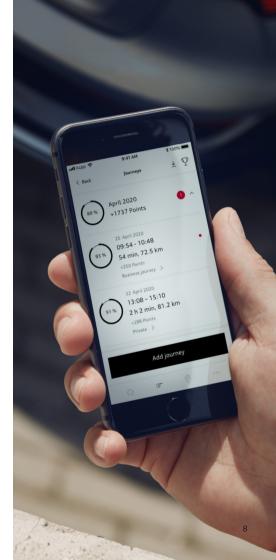

Trips. The digital logbook gives you the means to bring transparency to how you document and categorise your business and private trips. The automatic log function makes it easy to record details such as starting point and destination, date and time of day, journey time and route, and export them via the app as required.