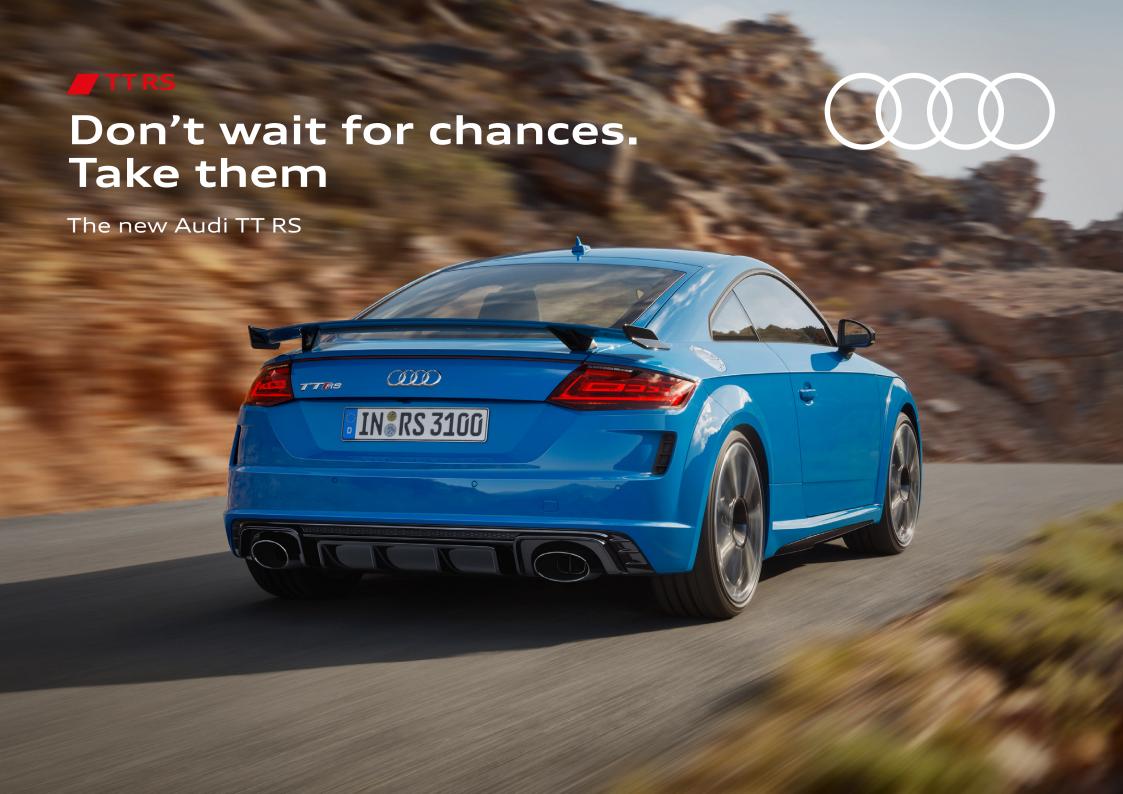

## Designed to get noticed

The newly redesigned exterior flaunts the athletic prowess of the TT RS and culminates in a distinctive rear spoiler. Details like the honeycomb radiator grille, widened sills, red brake callipers and RS suspension make for a striking update to the Audi TT RS's already iconic look.

The TT RS's four OLED lights create crisp light from organic light emitting diodes. The 3D design distributes their extensive shine with exact uniformity and precision. When locking or unlocking, the OLED lights put on a captivating display – a feature Audi has become known for pioneering.