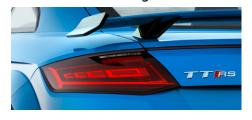

The TT RS's four OLED lights create crisp light from organic light emitting diodes. The 3D design distributes their extensive shine with exact uniformity and precision. When locking or unlocking, the OLED lights put on a captivating display – a feature Audi has become known for pioneering.

Award winning engine

Matrix OLED rear lights

RS interior package

20-inch wheels

RS exterior with rear spoiler

Virtual cockpit with phone interface

Audi drive select

RS sport suspension