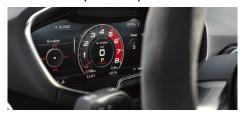

The Audi virtual cockpit, with its built-in navigation tools, tells you everything you need to know about the car at a glance, allowing you to fluidly connect your phone and control everything with the push of a high-precision button – or even with your voice.

Award winning engine

Matrix OLED rear lights

RS interior package

20-inch wheels

RS exterior with rear spoiler

Virtual cockpit with phone interface

Audi drive select

RS sport suspension