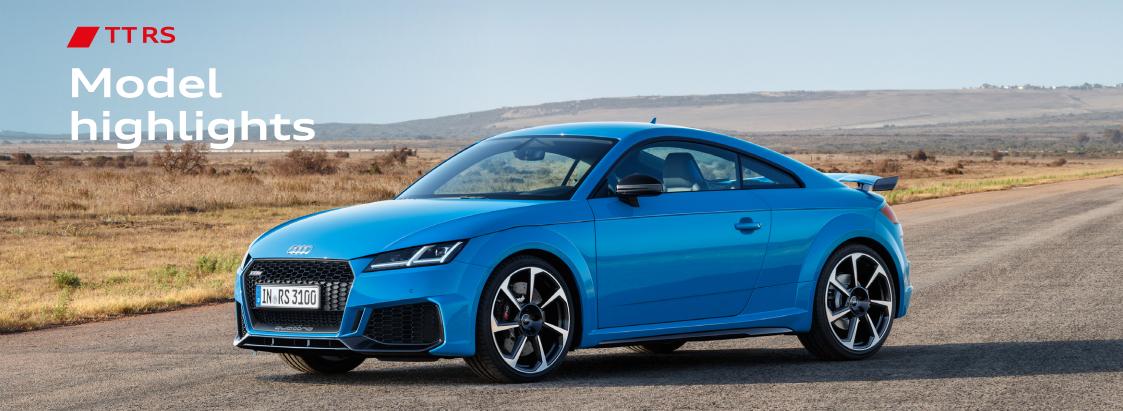

## Performance is an attitude

Experience the pinnacle of the legendary TT range with the new Audi TT RS Coupé and TT RS Roadster. Agile, exceptionally stable and brimming with muscular power, these iconic models deliver their enviable speed and acceleration thanks, in no small part, to their award-winning 2.5-litre TFSI engines.

Both compact and a dream to handle, these lively vehicles seem to cling to the road with the added traction of their RS sport suspension and fixed rear wings. This superb handling, combined with its 7-speed S tronic gearbox and quattro permanent all-wheel drive, make the TT RS range one of the most exhilarating experiences of high-performance driving.

## Designed to get noticed

The newly redesigned exterior flaunts the athletic prowess of the TT RS and culminates in a distinctive rear spoiler. Details like the honeycomb radiator grille, widened sills, red brake callipers and RS suspension make for a striking update to the Audi TT RS's already iconic look.