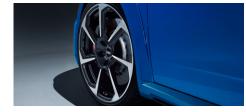

## Designed to get noticed

The newly redesigned exterior flaunts the athletic prowess of the TT RS and culminates in a distinctive rear spoiler. Details like the honeycomb radiator grille, widened sills, red brake callipers and RS suspension make for a striking update to the Audi TT RS's already iconic look.

Award winning engine

Matrix OLED rear lights

RS interior package

20-inch wheels

RS exterior with rear spoiler

Virtual cockpit with phone interface

Audi drive select

RS sport suspension