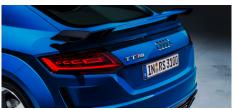

## Designed to get noticed

The newly redesigned exterior flaunts the athletic prowess of the TT RS and culminates in a distinctive rear spoiler. Details like the honeycomb radiator grille, widened sills, red brake callipers and RS suspension make for a striking update to the Audi TT RS's already iconic look.

The TT RS's four OLED lights create crisp light from organic light emitting diodes. The 3D design distributes their extensive shine with exact uniformity and precision. When locking or unlocking, the OLED lights put on a captivating display – a feature Audi has become known for pioneering.