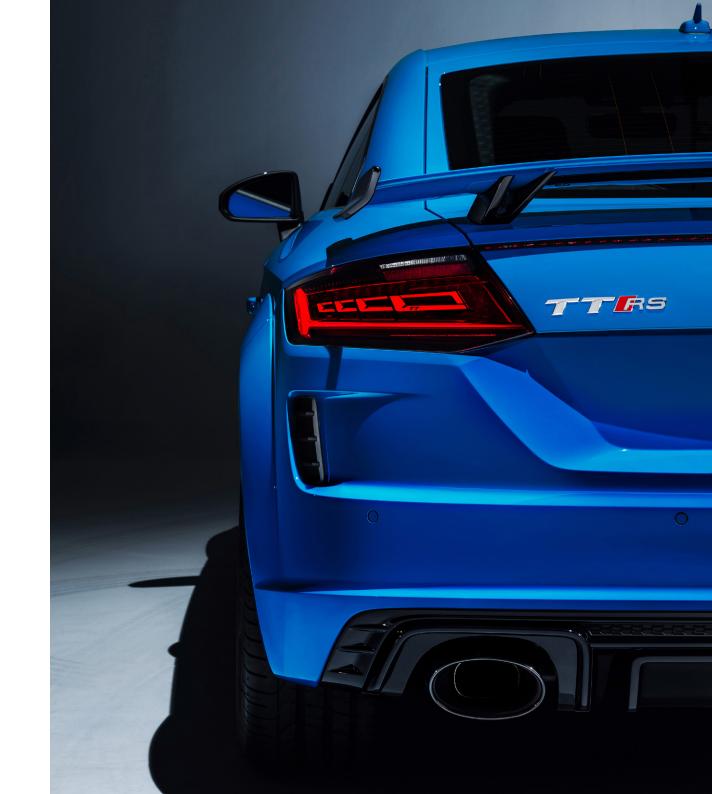

## Designed to get noticed

The newly redesigned exterior flaunts the athletic prowess of the TT RS and culminates in a distinctive rear spoiler. Details like the honeycomb radiator grille, widened sills, red brake callipers and RS suspension make for a striking update to the Audi TT RS's already iconic look.

The TT RS's four OLED lights create crisp light from organic light emitting diodes. The 3D design distributes their extensive shine with exact uniformity and precision. When locking or unlocking, the OLED lights put on a captivating display – a feature Audi has become known for pioneering.