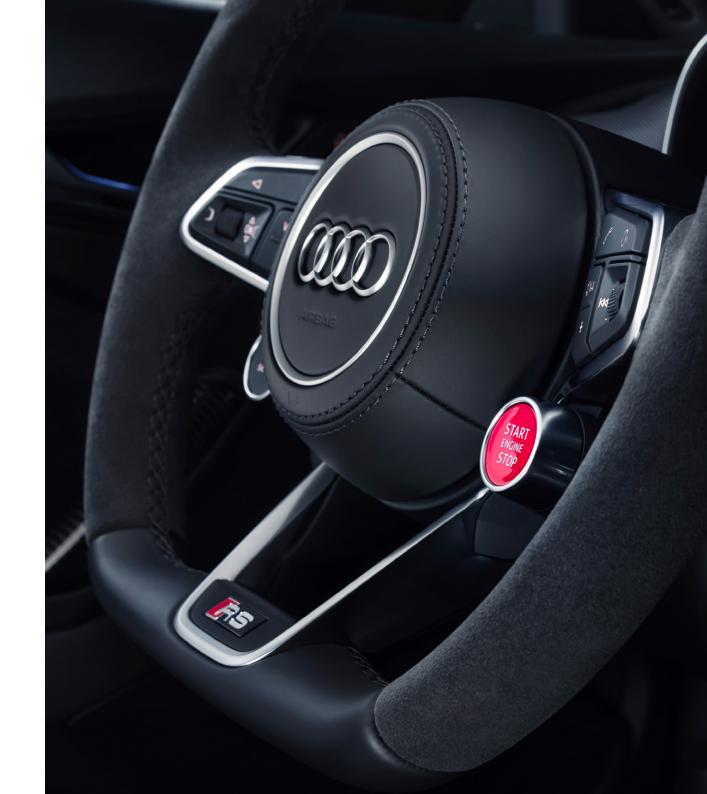

## Undeniable sport cred

Inside, the TT RS shows its sporty legacy with a new design package featuring Fine Nappa leather seats with honeycomb stitching and an RS sport leather steering wheel with two satellite controls. Audi drive select comes standard, letting you switch between sporty, dynamic or efficiency mode. The result is a car that can be enjoyed in three completely different ways, depending on your mood and needs.

The Audi virtual cockpit, with its built-in navigation tools, tells you everything you need to know about the car at a glance, allowing you to fluidly connect your phone and control everything with the push of a high-precision button – or even with your voice.