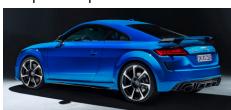

## Designed to get noticed

The newly redesigned exterior flaunts the athletic prowess of the TT RS and culminates in a distinctive rear spoiler. Details like the honeycomb radiator grille, widened sills, red brake callipers and RS suspension make for a striking update to the Audi TT RS's already iconic look.