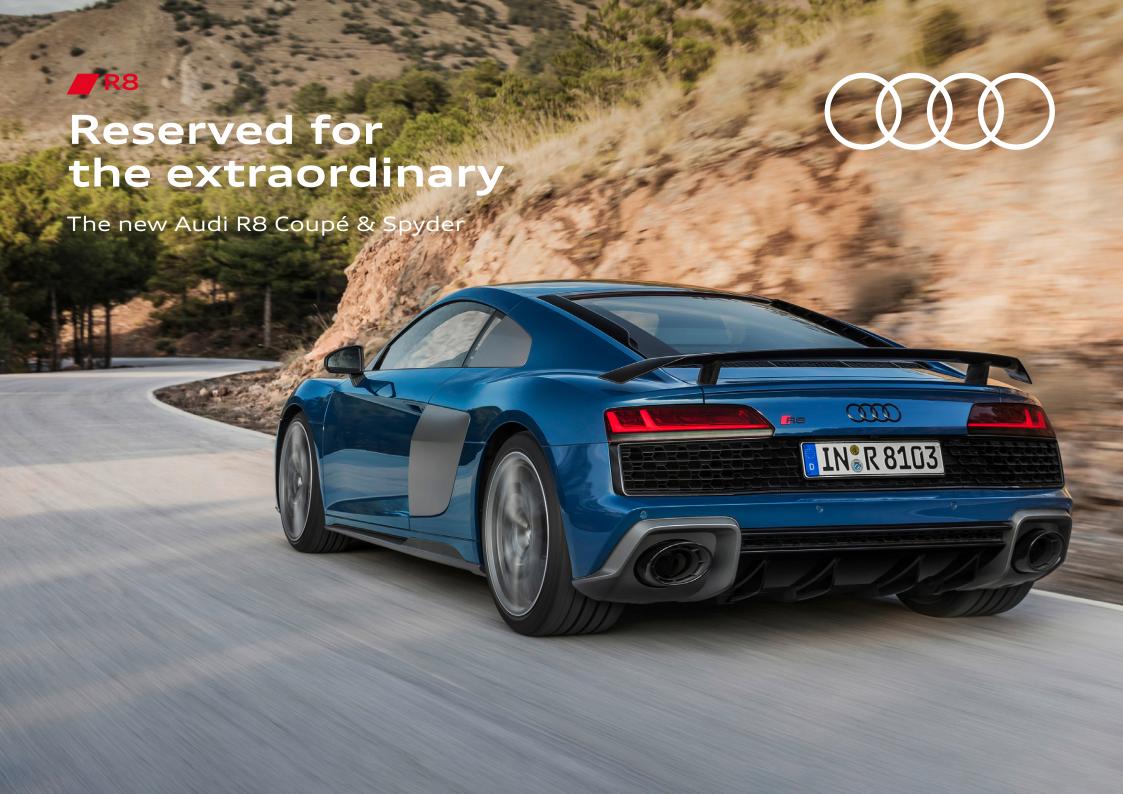

## Performance is an attitude

The new Audi R8 V10 Performance is a pure athlete whose character has been built around the unbridled power of its blaring, naturally aspirated engine. The unmistakable sound points to Audi's famous racing heritage: a heritage you can't help but feel when its 449 kW catapult you from 0 to 100 km/h in a mere 3.2 seconds.

The Audi R8 V10 Performance's meticulous engineering gives you precision steering in any situation. The narrow, sporty gears of its 7-speed S tronic transmission and its optimised quattro drive provide a flawless distribution of power, giving you the advantage when it comes to traction, dynamics and driving safety.