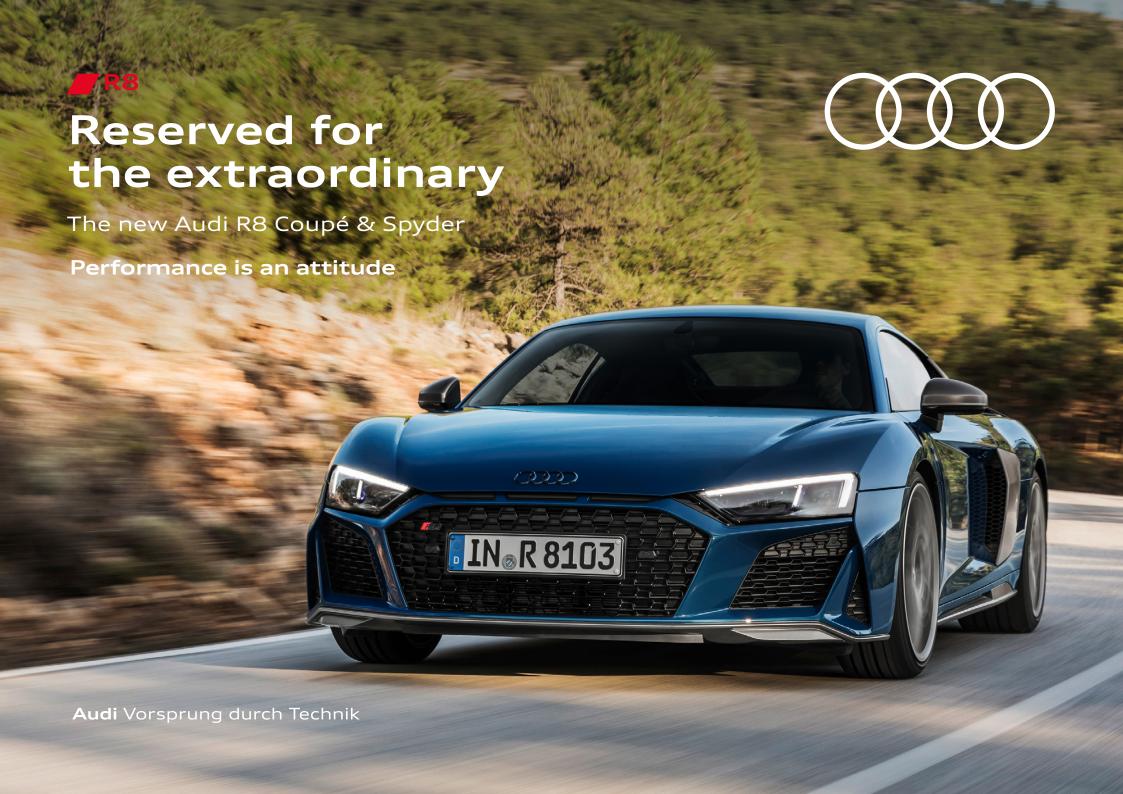

## Performance is an attitude

The new Audi R8 V10 Performance is a pure athlete whose character has been built around the unbridled power of its blaring, naturally aspirated engine. The unmistakable sound points to Audi's famous racing heritage: a heritage you can't help but feel when its 449 kW catapult you from 0 to 100 km/h in a mere 3.2 seconds.

The Audi R8 V10 Performance's meticulous engineering gives you precision steering in any situation. The narrow, sporty gears of its 7-speed S tronic transmission and its optimised quattro drive provide a flawless distribution of power, giving you the advantage when it comes to traction, dynamics and driving safety.