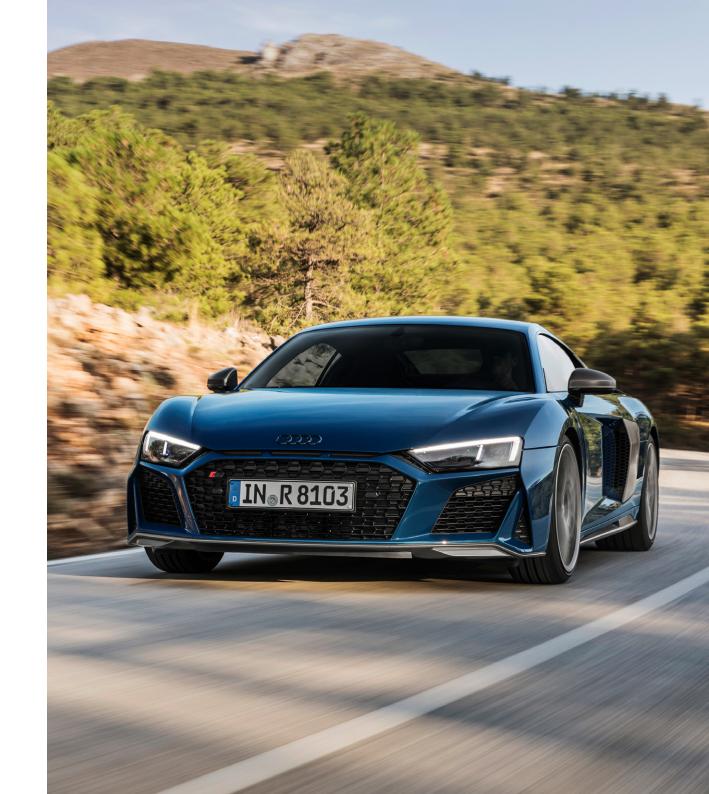

## Performance is an attitude

The new Audi R8 V10 Performance is a pure athlete whose character has been built around the unbridled power of its blaring, naturally aspirated engine. The unmistakable sound points to Audi's famous racing heritage: a heritage you can't help but feel when its 449 kW catapult you from 0 to 100 km/h in a mere 3.2 seconds.

## Designed to get noticed

Deep horizontal lines give the Audi R8 V10 Performance a wide, low-slung look and a predatorial air.

Flat slits along the radiator grille and powerfully accentuated wheel arches capture its racing genes. The sport exhaust system and black styling details add the finishing touches to this statement car.

The Audi R8 V10 Performance is a born leader, perfectly suited to anyone who likes to make an entrance – before cruising off into the distance.

Black styling details

R8 sport seats

Sport exhausts

Sport suspension