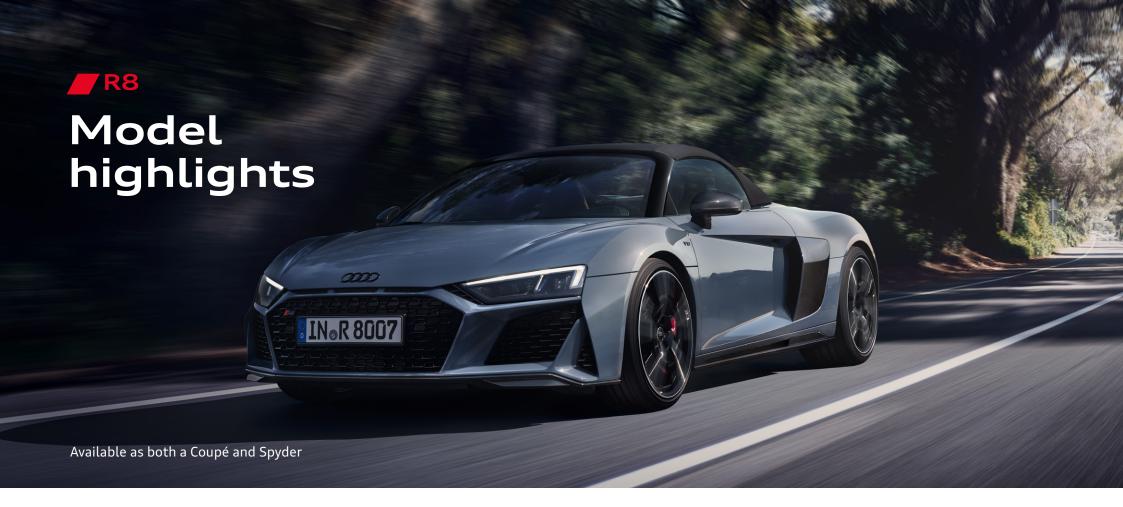

## Performance is an attitude

The new Audi R8 V10 Performance is a pure athlete whose character has been built around the unbridled power of its blaring, naturally aspirated engine. The unmistakable sound points to Audi's famous racing heritage: a heritage you can't help but feel when its 449 kW catapult you from 0 to 100 km/h in a mere 3.2 seconds.