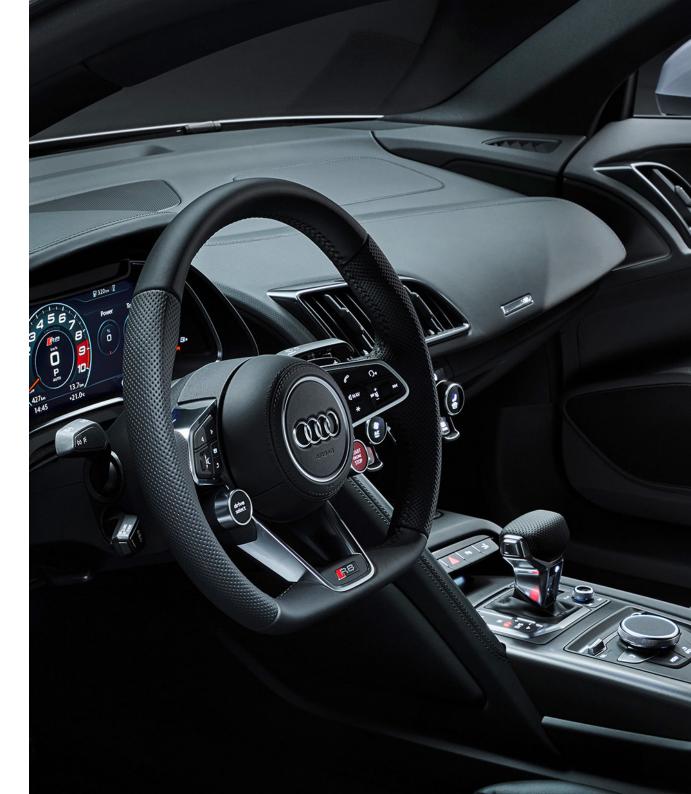

## Unrivalled control

## The driver-focused Audi virtual cockpit

From the moment you take a seat behind the wheel of the new Audi R8 V10 Performance, you can't help but be struck by its strong racing pedigree.

Every element has been designed to give you complete control, without having to take your eyes off the road, or your hands off the wheel. Its R8-specific sport seats, covered in Fine Nappa Leather, can be easily adjusted and will remember your preferred settings. The black styling package lends the R8 a sleek, aggressive feel – as though it's ready to pounce at your command.