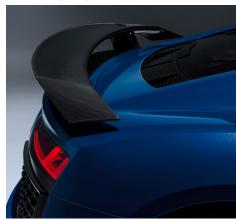

## Designed to get noticed

Deep horizontal lines give the Audi R8 V10 Performance a wide, low-slung look and a predatorial air.

Flat slits along the radiator grille and powerfully accentuated wheel arches capture its racing genes. The sport exhaust system and black styling details add the finishing touches to this statement car.

The Audi R8 V10 Performance is a born leader, perfectly suited to anyone who likes to make an entrance – before cruising off into the distance.

Black styling details

R8 sport seats

Sport exhausts

Sport suspension