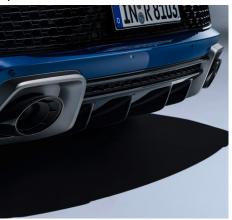

## Designed to get noticed

Deep horizontal lines give the Audi R8 V10 Performance a wide, low-slung look and a predatorial air.

Flat slits along the radiator grille and powerfully accentuated wheel arches capture its racing genes. The sport exhaust system and black styling details add the finishing touches to this statement car.

The Audi R8 V10 Performance is a born leader, perfectly suited to anyone who likes to make an entrance – before cruising off into the distance.

Black styling details

R8 sport seats

Sport exhausts

Sport suspension