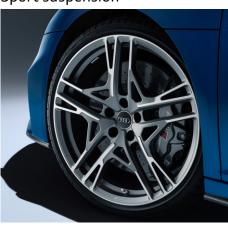

The Audi R8 V10 Performance is a born leader, perfectly suited to anyone who likes to make an entrance – before cruising off into the distance.

Black styling details

R8 sport seats

Sport exhausts

Sport suspension