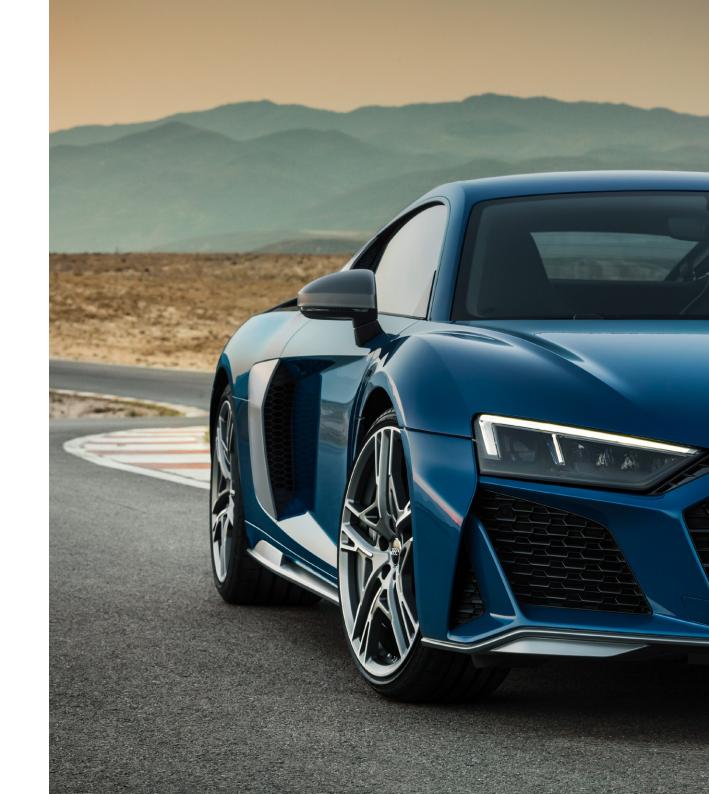

## Designed to get noticed

Deep horizontal lines give the Audi R8 V10 Performance a wide, low-slung look and a predatorial air.

Flat slits along the radiator grille and powerfully accentuated wheel arches capture its racing genes. The sport exhaust system and black styling details add the finishing touches to this statement car.

The Audi R8 V10 Performance is a born leader, perfectly suited to anyone who likes to make an entrance – before cruising off into the distance.

Black styling details

R8 sport seats

Sport exhausts

Sport suspension