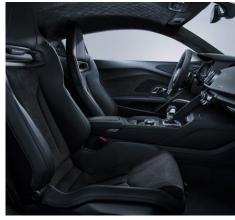

## The driver-focused Audi virtual cockpit

From the moment you take a seat behind the wheel of the new Audi R8 V10 Performance, you can't help but be struck by its strong racing pedigree.

Every element has been designed to give you complete control, without having to take your eyes off the road, or your hands off the wheel. Its R8-specific sport seats, covered in Fine Nappa Leather, can be easily adjusted and will remember your preferred settings. The black styling package lends the R8 a sleek, aggressive feel – as though it's ready to pounce at your command.

The Audi R8 V10 Performance is a born leader, perfectly suited to anyone who likes to make an entrance – before cruising off into the distance.

Black styling details

R8 sport seats

Sport exhausts

Sport suspension