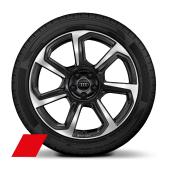

SE: €1,312

S Line: Standard

cQ6 17" '5-arm design' Audi Sport wheel, matte titanium

**CP3** 17" '5-spoke design' wheel, black SE: €1,386 S Line: €74

**CP4** 17" '5-spoke design' wheel, black SE: €1,167 S Line: €0