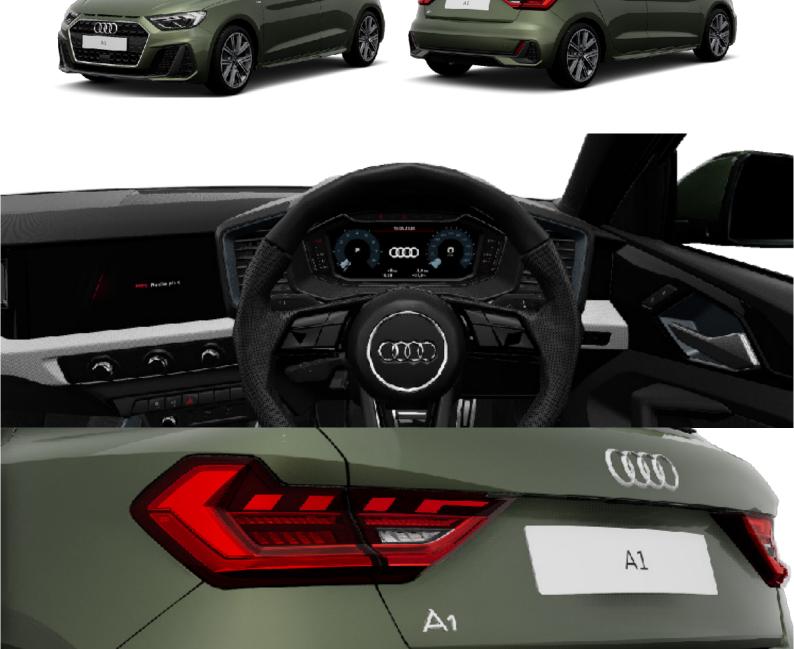

### **Exterior Equipment**

- ▶ 16" '10-spoke turbine' cast aluminium wheels
- Anti-theft wheel bolts
- Vehicle tool kit and breakdown kit
- Tyre pressure loss indicator
- Halogen twin headlights
- Exterior mirror housings in body colour
- Exterior mirrors, electrically adjustable, heated and folding
- Daytime running lights
- ► Rear combination light

#### **Seats & Upholstery**

- Variable head restraints for the front seats
- Standard front seats
- ▶ Interior elements in leatherette
- ▶ Front seats, manually adjustable
- ▶ ISOFIX and top tether for front passenger and rear seats
- Delta cloth seats
- Rear seat backrest, folding
- Handbrake lever in leather

#### **Interior Equipment**

- Dimming rear view mirror
- Front centre armrest
- Manual air conditioning
- Accent surfaces in black, unpainted
- Inlays in Polygon structure, black
- ► Interior lighting
- ▶ 3-spoke leather steering wheel with multifunction plus
- Door sill trims with aluminium inlays
- Floor mats in front and rear
- Heat-insulating glass
- Sun visor on the driver and front-passenger side

### Infotainment, Audio & Communication

- ▶ 6 speaker sound system
- ▶ 10.25" digital instrument cluster
- DAB radio
- Audi Smartphone interface
- Bluetooth interface
- Audi Connect Safety & Service