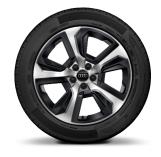

# Wheel Options

18"

### Pricing from

cv1 18" '7-spoke rotor design' Audi Sport wheel, gloss black SE: N/A

S Line: €1,604