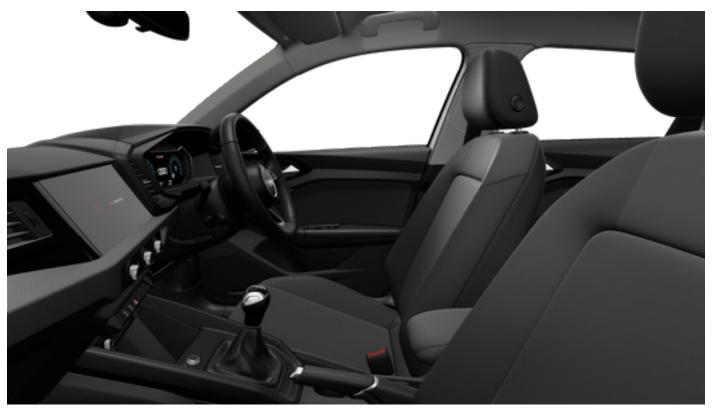

#### **Seats & Upholstery**

- Variable head restraints for the front seats
- Standard front seats
- ▶ Interior elements in leatherette
- ▶ Front seats, manually adjustable
- ▶ ISOFIX and top tether for front passenger and rear seats
- Delta cloth seats
- Rear seat backrest, folding
- Handbrake lever in leather

#### **Interior Equipment**

- Dimming rear view mirror
- Front centre armrest
- Manual air conditioning
- Accent surfaces in black, unpainted
- Inlays in Polygon structure, black
- ► Interior lighting
- ▶ 3-spoke leather steering wheel with multifunction plus
- Door sill trims with aluminium inlays
- Floor mats in front and rear
- Heat-insulating glass
- Sun visor on the driver and front-passenger side

### Infotainment, Audio & Communication

- ▶ 6 speaker sound system
- ▶ 10.25" digital instrument cluster
- DAB radio
- Audi Smartphone interface
- Bluetooth interface
- Audi Connect Safety & Service