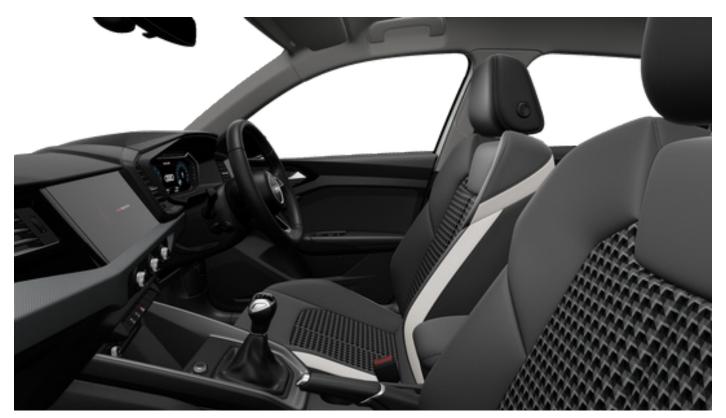

### **Seats & Upholstery**

- Sport seats, front
- Novum cloth
- Manual lumbar adjustment

#### **Interior Equipment**

- ▶ Inlays in Polygon structure, Slate Grey
- Pedals and footrest in stainless steel
- Scuff plates in door apertures, non-illuminated, with S Line logo

### **Pricing from**

| Seating and Upholstery SE S Line |                                                                  |        |          |
|----------------------------------|------------------------------------------------------------------|--------|----------|
| 4A3                              | Heated front seats                                               | €437   | €437     |
| PS1                              | Front sport seats                                                | €380   | Standard |
| N2T                              | Derby cloth                                                      | €0     | €0       |
| NOL                              | Novum cloth                                                      | €0     | Standard |
| N4M                              | Leather                                                          | €1,217 | €1,217   |
| N7K                              | Alcantara 'Frequenz'/mono.pur 550 artificial leather combination | N/A    | €1,416   |
| N7V                              | Pulse cloth/mono.pur 550 artificial leather combination          | N/A    | €715     |