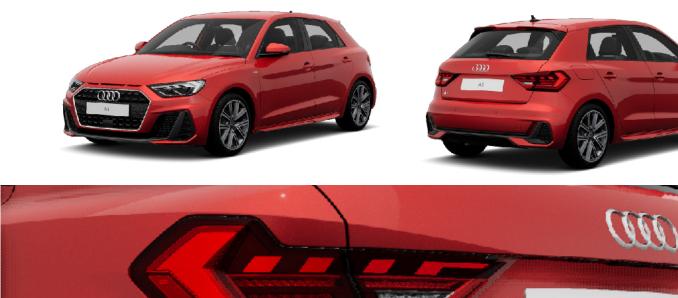

### A1 S Line

### **Exterior Equipment**

- ▶ 17" '5-spoke V' Graphite Grey, diamond turned
- ► LED rear lights with dynamic indicator
- LED headlights
- Deletion of power/technology character
- Dynamic headlight range control
- ► S Line body colour bumpers

### **Seats & Upholstery**

- Sport seats, front
- Novum cloth
- Manual lumbar adjustment

#### **Interior Equipment**

- ▶ Inlays in Polygon structure, Slate Grey
- Pedals and footrest in stainless steel
- Scuff plates in door apertures, non-illuminated, with S Line logo

### Safety & Technology

► Sport suspension