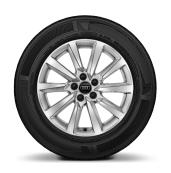

## Wheel Options

| 1 | 6 | " |
|---|---|---|
| - |   |   |

C2P 16" '10-spoke turbine design' alloy wheel

SE: Standard S Line: N/A

Pricing from

C2D 16" '10-spoke design' alloy wheel

SE: €366 S Line: N/A

17"

SE: €1,312

S Line: Standard

cQ6 17" '5-arm design' Audi Sport wheel, matte titanium

**CP3** 17" '5-spoke design' wheel, black SE: €1,386 S Line: €74

**CP4** 17" '5-spoke design' wheel, black SE: €1,167 S Line: €0