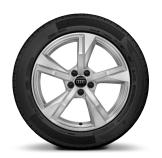

## Wheel Options

| 1 | 6 | " |
|---|---|---|
| - |   |   |

C2P 16" '10-spoke turbine design' alloy wheel

SE: Standard S Line: N/A

Pricing from

C2D 16" '10-spoke design' alloy wheel

SE: €366 S Line: N/A

17"