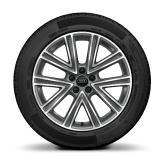

## Wheel Options

| 1 | 6 | " |
|---|---|---|
| - |   |   |

C2P 16" '10-spoke turbine design' alloy wheel

SE: Standard S Line: N/A

Pricing from

C2D 16" '10-spoke design' alloy wheel

SE: €366 S Line: N/A

17"

SE: €1,312

S Line: Standard

cQ6 17" '5-arm design' Audi Sport wheel, matte titanium

**CP3** 17" '5-spoke design' wheel, black SE: €1,386 S Line: €74

**CP4** 17" '5-spoke design' wheel, black SE: €1,167 S Line: €0